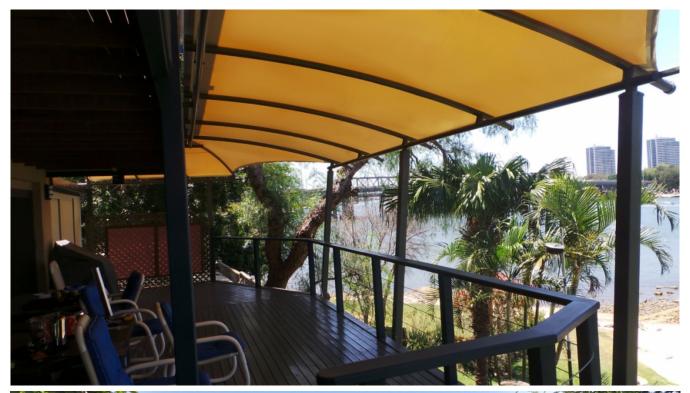

e
- can be wall-mounted, roof-mounted or freestanding on posts
- The tension of the membrane cover is not transmitted to the mounting points, instead being contained within the frame itself
- · Adoptive design to suit any type of existing structures or framing
- The Triax system is so adaptable, difficult site restrictions can be overcome and minor design modifications can be adopted if and when they occur
- · Simple and proven installation system



Universal and slim connecting points

#### System size restrictions

min. 2m max.

min. 1.5m max. +++



#### **COLORS**



Discover the diverse options when selecting frame colours.

#### **FABRICS**

Choose from a comprehensive range of materials and colours.

**Outdoor Blinds and Awnings Australia** 





### **SENTO** FIXED FARBIC ROOF









#### **COLORS**

Discover the diverse options when selecting frame colours.



#### **FABRICS**

Choose from a comprehensive range of materials and colours.



Phone: +61 2 8068 9293 sales@obaau.com.au





# **ENJOY THE TERRACE – IN ANY WEATHER**