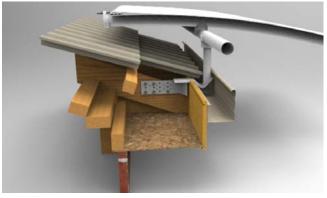

### **SENTO** FIXED FARBIC ROOF

Free standing system: max 6m in width by 20m length

Quick and easy assembly

Simple roof mounting brackets

- · crossing pipes are joined together permanently, without welding or use of any special tools
- · High fabric tension ensures rapid rainwater drainage
- can be wall-mounted, roof-mounted or freestanding on posts
- The tension of the membrane cover is not transmitted to the mounting points, instead being contained within the frame itself
- · Adoptive design to suit any type of existing structures or framing
- The Triax system is so adaptable, difficult site restrictions can be overcome and minor design modifications can be adopted if and when they occur
- · Simple and proven installation system

Universal and slim connecting points