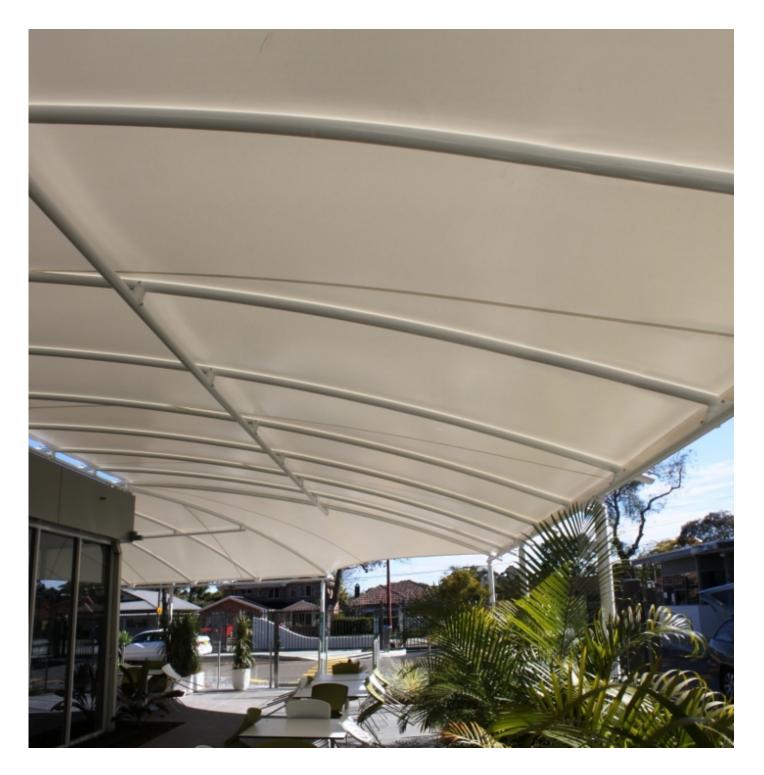

o suit any type of existing structures or framing
- The Triax system is so adaptable, difficult site restrictions can be overcome and minor design modifications can be adopted if and when they occur
- · Simple and proven installation system



Universal and slim connecting points

#### System size restrictions

min. 2m max.

min. 1.5m max. +++



#### **COLORS**



Discover the diverse options when selecting frame colours.

#### **FABRICS**

Choose from a comprehensive range of materials and colours.

**Outdoor Blinds and Awnings Australia** 





### **SENTO** FIXED FARBIC ROOF









#### **COLORS**

Discover the diverse options when selecting frame colours.



#### **FABRICS**

Choose from a comprehensive range of materials and colours.



Phone: +61 2 8068 9293 sales@obaau.com.au





# **ENJOY THE TERRACE – IN ANY WEATHER**