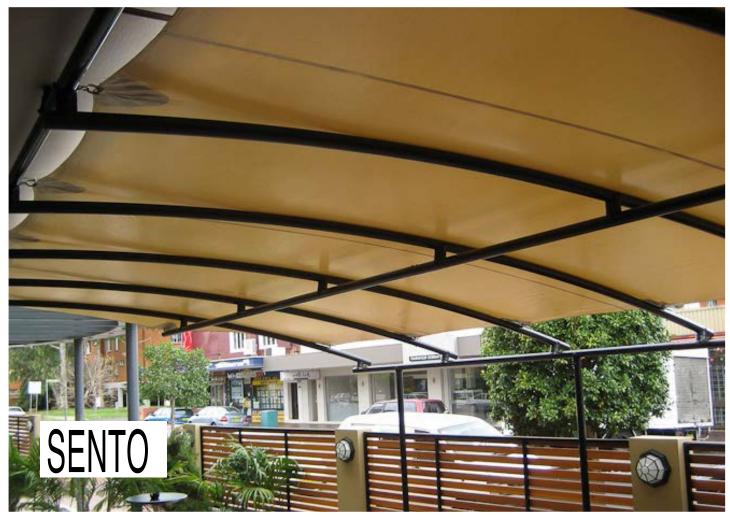

### **SENTO** FIXED FARBIC ROOF

Free standing system: max 6m in width by 20m length

Quick and easy assembly

Simple roof mounting brackets

- · crossing pipes are joined together permanently, without welding or use of any special tools
- · High fabric tension ensures rapid rainwater drainage
- can be wall-mounted, roof-mounted or freestanding on posts
- The tension of the membrane cover is not transmitted to the mounting points, instead being contained within the frame itself
- · Adoptive design to suit any type of existing structures or framing
- The Triax system is so adaptable, difficult site restrictions can be overcome and minor design modifications can be adopted if and when they occur
- · Simple and proven installation system

Universal and slim connecting points

#### System size restrictions

min. 2m max.

min. 1.5m max. +++