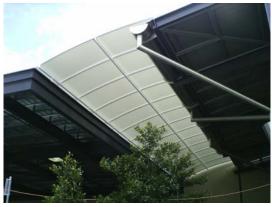

### **SENTO** FIXED FARBIC ROOF

Free standing system: max 6m in width by 20m length

Quick and easy assembly

Simple roof mounting brackets

- · crossing pipes are joined together permanently, without welding or use of any special tools
- · High fabric tension ensures rapid rainwater drainage
- can be wall-mounted, roof-mounted or freestanding on posts
- The tension of the membrane cover is not transmitted to the mounting points, instead being contained within the frame itself
- · Adoptive design to suit any type of existing structures or framing
- The Triax system is so adaptable, difficult site restrictions can be overcome and minor design modifications can be adopted if and when they occur
- · Simple and proven installation system

Universal and slim connecting points