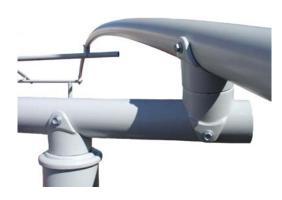

### **SENTO** FIXED FARBIC ROOF

Free standing system: max 6m in width by 20m length

Quick and easy assembly

Simple roof mounting brackets

- · crossing pipes are joined together permanently, without welding or use of any special tools
- · High fabric tension ensures rapid rainwater drainage
- can be wall-mounted, roof-mounted or freestanding on posts
- The tension of the membrane cover is not transmitted to the mounting points, instead being contained within the frame itself
- · Adoptive design to suit any type of existing structures or framing
- The Triax system is so adaptable, difficult site restrictions can be overcome and minor design modifications can be adopted if and when they occur
- · Simple and proven installation system

Universal and slim connecting points