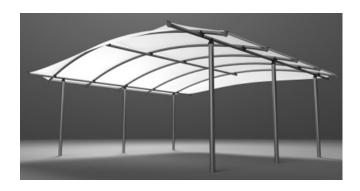

### **SENTO** FIXED FARBIC ROOF

Free standing system: max 6m in width by 20m length

Quick and easy assembly

Simple roof mounting brackets

- · crossing pipes are joined together permanently, without welding or use of any special tools
- · High fabric tension ensures rapid rainwater drainage
- can be wall-mounted, roof-mounted or freestanding on posts
- The tension of the membrane cover is not transmitted to the mounting points, instead being contained within the frame itself
- · Adoptive design to suit any type of existing structures or framing
- The Triax system is so adaptable, difficult site restrictions can be overcome and minor design modifications can be adopted if and when they occur
- · Simple and proven installation system

Universal and slim connecting points