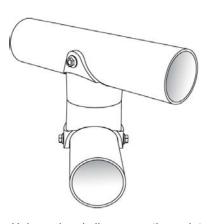

### **SENTO** FIXED FARBIC ROOF

Free standing system: max 6m in width by 20m length

Quick and easy assembly

Simple roof mounting brackets

- · crossing pipes are joined together permanently, without welding or use of any special tools
- · High fabric tension ensures rapid rainwater drainage
- can be wall-mounted, roof-mounted or freestanding on posts
- The tension of the membrane cover is not transmitted to the mounting points, instead being contained within the frame itself
- · Adoptive design to suit any type of existing structures or framing
- The Triax system is so adaptable, difficult site restrictions can be overcome and minor design modifications can be adopted if and when they occur
- · Simple and proven installation system

Universal and slim connecting points