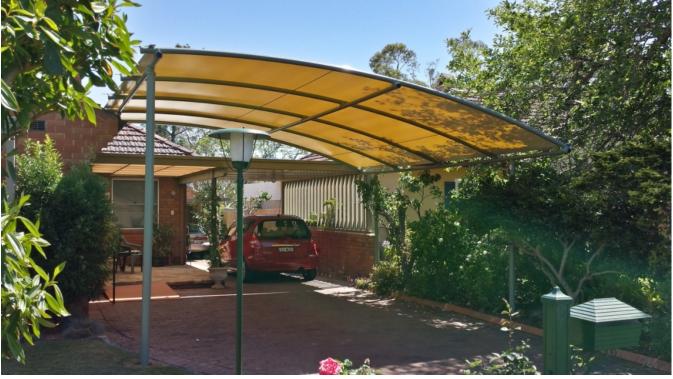

## FROM CARPOTS TO CARPARK, ULTIMATE COVERAGE AND WEATHER PROTECTION

Phone: +61 2 8068 9293 sales@obaau.com.au

### **SENTO** FIXED FARBIC ROOF

Free standing system: max 6m in width by 20m length

Quick and easy assembly

Simple roof mounting brackets

- · crossing pipes are joined together permanently, without welding or use of any special tools
- · High fabric tension ensures rapid rainwater drainage
- can be wall-mounted, roof-mounted or freestanding on posts
- The tension of the membrane cover is not transmitted to the mounting points, instead being contained within the frame itself
- · Adoptive design to suit any type of existing structures or framing
- The Triax system is so adaptable, difficult site restrictions can be overcome and minor design modifications can be adopted if and when they occur
- · Simple and proven installation system