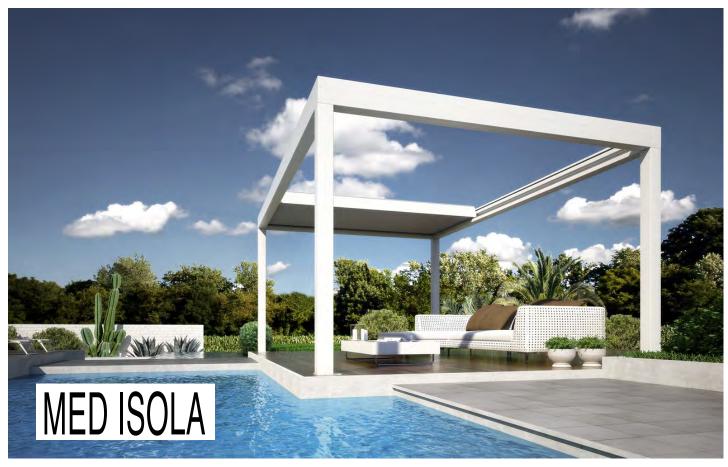

## MED ISOLA BIOCLIMATIC PERGOLA SYSTEM

Elegant, minimalist design

**LED** lighting

Up to 130° opening angle

Coupled system

Adjustment of airflow to obtain the desired degree of ventilation.

Partial or complete modulation of the sunlight and protection against UV radiation.

- Modular pergola system with inclining aluminum slats up to 130°
- Up to ten modules can be connected seamlessly in width and length
- Bio-climate effect ensures natural air circulation
- Various mounting options: Free-standing or wall/ceiling mountable
- · Standard motor drive
- Slat construction made of dimensionally stable aluminum for lasting durability
- · Integrated water drainage through the supports
- stack size is 28% of total projection