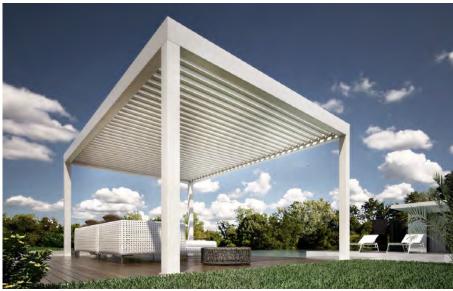

## MED ISOLA BIOCLIMATIC PERGOLA SYSTEM

Up to 130\* tilting

- Modular pergola system with inclining aluminum slats up to 130°
- Up to ten modules can be connected seamlessly in width and length
- Bio-climate effect ensures natural air circulation
- Various mounting options: Free-standing or wall/ceiling mountable
- · Standard motor drive
- Slat construction made of dimensionally stable aluminum for lasting durability
- · Integrated water drainage through the supports
- stack size is 28% of total projection