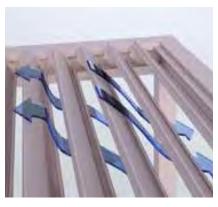

## MED ISOLA BIOCLIMATIC PERGOLA SYSTEM

Elegant, minimalist design

**LED** lighting

Up to 130° opening angle

Coupled system

Adjustment of airflow to obtain the desired degree of ventilation.

Partial or complete modulation of the sunlight and protection against UV radiation.

- Modular pergola system with inclining aluminum slats up to 130°
- Up to ten modules can be connected seamlessly in width and length
- Bio-climate effect ensures natural air circulation
- Various mounting options: Free-standing or wall/ceiling mountable
- · Standard motor drive
- Slat construction made of dimensionally stable aluminum for lasting durability
- · Integrated water drainage through the supports
- stack size is 28% of total projection

## MED ISOLA BIOCLIMATIC PERGOLA SYSTEM

Up to 130\* tilting