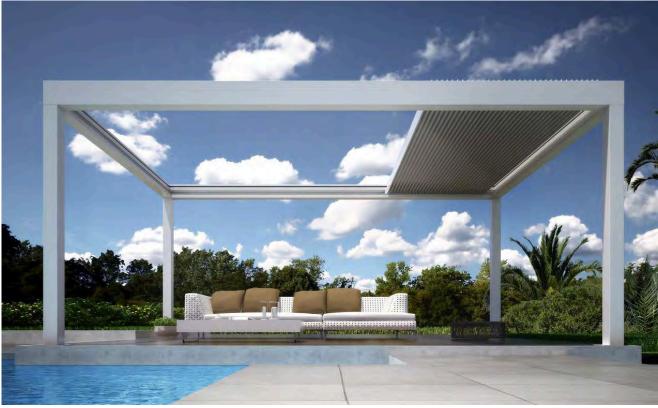

## MED ISOLA BIOCLIMATIC PERGOLA SYSTEM

Elegant, minimalist design

**LED** lighting

Up to 130° opening angle

Coupled system

Adjustment of airflow to obtain the desired degree of ventilation.

Partial or complete modulation of the sunlight and protection against UV radiation.

- Modular pergola system with inclining aluminum slats up to 130°
- Up to ten modules can be connected seamlessly in width and length
- Bio-climate effect ensures natural air circulation
- Various mounting options: Free-standing or wall/ceiling mountable
- · Standard motor drive
- Slat construction made of dimensionally stable aluminum for lasting durability
- · Integrated water drainage through the supports
- stack size is 28% of total projection

## MED ISOLA BIOCLIMATIC PERGOLA SYSTEM