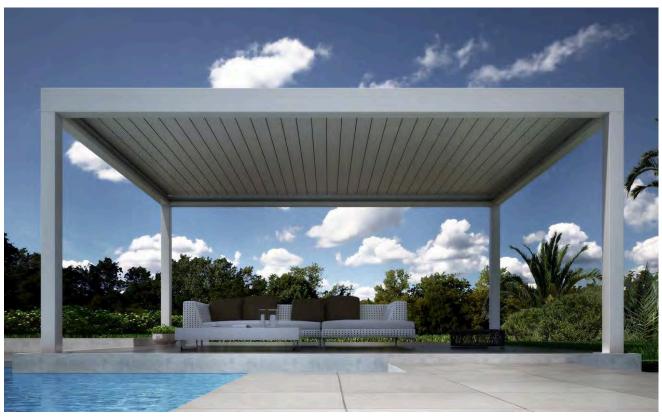

## MED ISOLA BIOCLIMATIC PERGOLA SYSTEM

Elegant, minimalist design

**LED** lighting

Up to 130° opening angle

Coupled system

Adjustment of airflow to obtain the desired degree of ventilation.

Partial or complete modulation of the sunlight and protection against UV radiation.

- Modular pergola system with inclining aluminum slats up to 130°
- Up to ten modules can be connected seamlessly in width and length
- Bio-climate effect ensures natural air circulation
- Various mounting options: Free-standing or wall/ceiling mountable
- · Standard motor drive
- Slat construction made of dimensionally stable aluminum for lasting durability
- · Integrated water drainage through the supports
- stack size is 28% of total projection