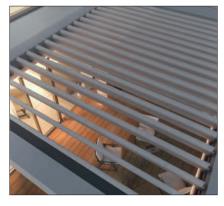

- Modular pergola system with inclining aluminum slats up to 130°
- Up to ten modules can be connected seamlessly in width and length
- Bio-climate effect ensures natural air circulation
- Various mounting options: Free-standing or wall/ceiling mountable
- · Standard motor drive
- Slat construction made of dimensionally stable aluminum for lasting durability
- · Integrated water drainage through the supports
- stack size is 28% of total projection

## MED ISOLA BIOCLIMATIC PERGOLA SYSTEM

Up to 130\* tilting