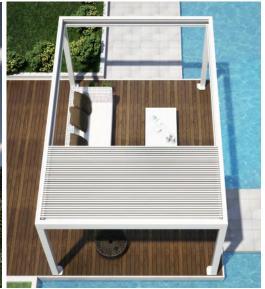

- Modular pergola system with inclining aluminum slats up to 130°
- Up to ten modules can be connected seamlessly in width and length
- Bio-climate effect ensures natural air circulation
- Various mounting options: Free-standing or wall/ceiling mountable
- · Standard motor drive
- Slat construction made of dimensionally stable aluminum for lasting durability
- · Integrated water drainage through the supports
- stack size is 28% of total projection