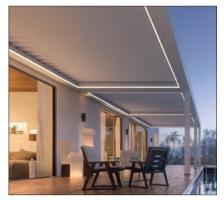

## MED ISOLA BIOCLIMATIC PERGOLA SYSTEM

Elegant, minimalist design

**LED** lighting

Up to 130° opening angle

Coupled system

Adjustment of airflow to obtain the desired degree of ventilation.

Partial or complete modulation of the sunlight and protection against UV radiation.

#### Options:

- •LED lighting
- ·Side / front Retractable fabric awnings

Discover the diverse options

when selecting frame colours.