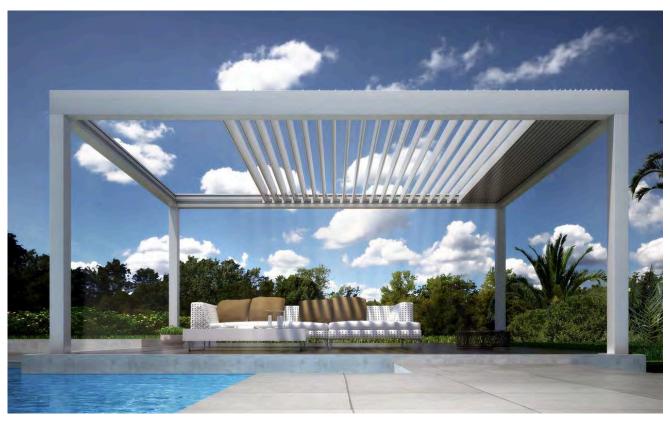

## MED ISOLA BIOCLIMATIC PERGOLA SYSTEM

Elegant, minimalist design

**LED** lighting

Up to 130° opening angle

Coupled system

Adjustment of airflow to obtain the desired degree of ventilation.

Partial or complete modulation of the sunlight and protection against UV radiation.

- Modular pergola system with inclining aluminum slats up to 130°
- Up to ten modules can be connected seamlessly in width and length
- Bio-climate effect ensures natural air circulation
- Various mounting options: Free-standing or wall/ceiling mountable
- · Standard motor drive
- Slat construction made of dimensionally stable aluminum for lasting durability
- · Integrated water drainage through the supports
- stack size is 28% of total projection

## MED ISOLA BIOCLIMATIC PERGOLA SYSTEM

Up to 130\* tilting