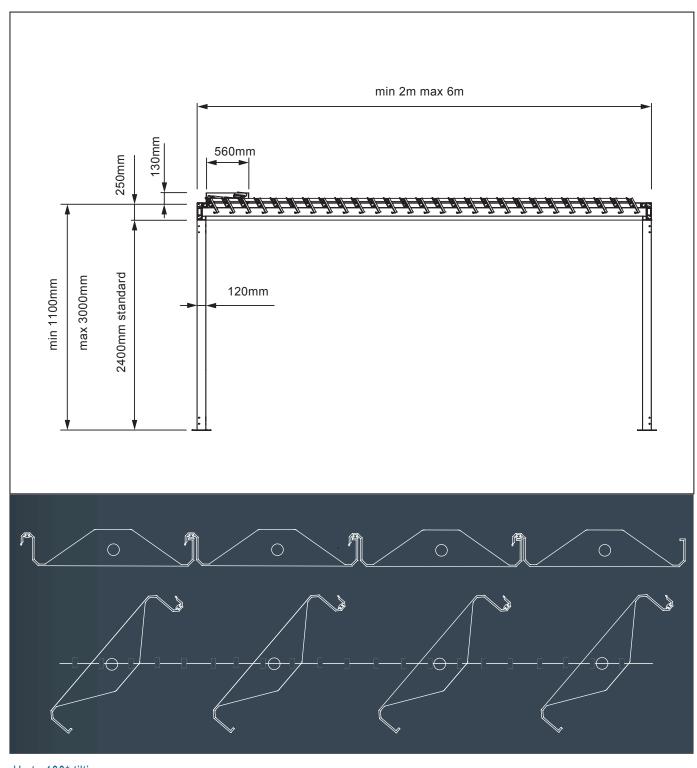

- Modular pergola system with inclining aluminum slats up to 130°
- Up to ten modules can be connected seamlessly in width and length
- Bio-climate effect ensures natural air circulation
- Various mounting options: Free-standing or wall/ceiling mountable
- · Standard motor drive
- Slat construction made of dimensionally stable aluminum for lasting durability
- · Integrated water drainage through the supports
- stack size is 28% of total projection

min. max.

The wind resistance class may vary depending on version and dimension.

Motorised

2m

2m

6m

24m