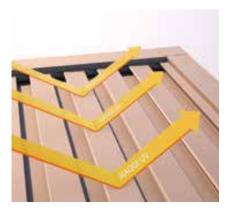

- Modular pergola system with inclining aluminum slats up to 130°
- Up to ten modules can be connected seamlessly in width and length
- Bio-climate effect ensures natural air circulation
- Various mounting options: Free-standing or wall/ceiling mountable
- · Standard motor drive
- Slat construction made of dimensionally stable aluminum for lasting durability
- · Integrated water drainage through the supports
- stack size is 28% of total projection

## MED ISOLA BIOCLIMATIC PERGOLA SYSTEM

Up to 130\* tilting