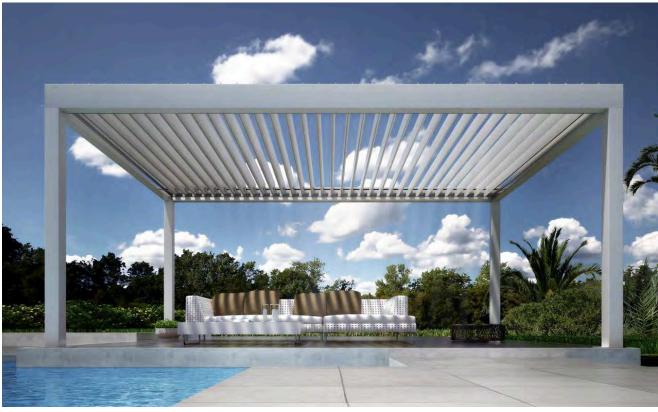

## MED ISOLA BIOCLIMATIC PERGOLA SYSTEM

Elegant, minimalist design

**LED** lighting

Up to 130° opening angle

Coupled system

Adjustment of airflow to obtain the desired degree of ventilation.

Partial or complete modulation of the sunlight and protection against UV radiation.

- Modular pergola system with inclining aluminum slats up to 130°
- Up to ten modules can be connected seamlessly in width and length
- Bio-climate effect ensures natural air circulation
- Various mounting options: Free-standing or wall/ceiling mountable
- · Standard motor drive
- Slat construction made of dimensionally stable aluminum for lasting durability
- · Integrated water drainage through the supports
- stack size is 28% of total projection

## MED ISOLA BIOCLIMATIC PERGOLA SYSTEM

Up to 130\* tilting