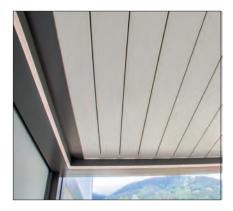

## MED ISOLA BIOCLIMATIC PERGOLA SYSTEM

Elegant, minimalist design

**LED** lighting

Up to 130° opening angle

Coupled system

Adjustment of airflow to obtain the desired degree of ventilation.

Partial or complete modulation of the sunlight and protection against UV radiation.

- Modular pergola system with inclining aluminum slats up to 130°
- Up to ten modules can be connected seamlessly in width and length
- Bio-climate effect ensures natural air circulation
- Various mounting options: Free-standing or wall/ceiling mountable
- · Standard motor drive
- Slat construction made of dimensionally stable aluminum for lasting durability
- · Integrated water drainage through the supports
- stack size is 28% of total projection