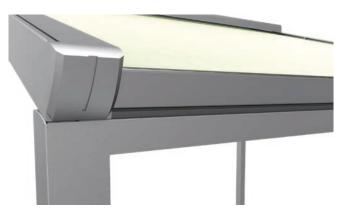

# In-build guttering system

 $\boxed{\hspace{1cm}}$ 

min. 2m

max. 13.5m as 1 unit

1

min. 1.5m max. 7m

BEAUFORT 5 CLASS 2

The wind resistance class may vary depending on version and dimension.