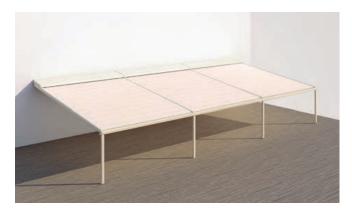

## Fabric in lateral guide

- Up to 7m in projection
- High fabric tension ensures rapid rainwater drainage
- Integrated water drain through the support
- Very stable even at high wind speed- up to 75 km p/h
- Adoptive design to suit any type of existing structures or framing
- Front, rear or side incline from 8 ° to 25 °
- Simple and proven installation system
- Wide 4.5m span in between bays

# In-build guttering system

 $\boxed{\hspace{1cm}}$ 

min. 2m

max. 13.5m as 1 unit

1

min. 1.5m max. 7m

BEAUFORT 5 CLASS 2

The wind resistance class may vary depending on version and dimension.