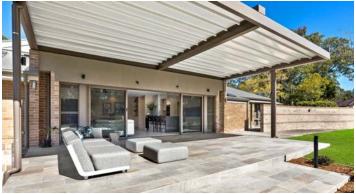

## Fabric in lateral guide

- Up to 7m in projection
- High fabric tension ensures rapid rainwater drainage
- Integrated water drain through the support
- Very stable even at high wind speed- up to 75 km p/h
- Adoptive design to suit any type of existing structures or framing
- Front, rear or side incline from 8 ° to 25 °
- Simple and proven installation system
- Wide 4.5m span in between bays

Slim and elegant design combined with LED lighting strips

# In-build guttering system

 $\boxed{\hspace{1cm}}$ 

min. 2m

max. 13.5m as 1 unit

1

min. 1.5m max. 7m

BEAUFORT 5 CLASS 2

The wind resistance class may vary depending on version and dimension.