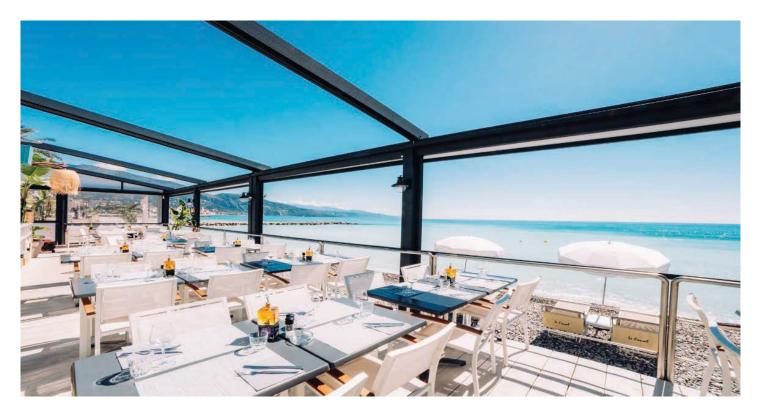

# **RIVERA** RETRACTABLE PERGOLA SYSTEM

Coupled system: maximum of 3 bays at 4.5m in wide

## Fabric in lateral guide

- Up to 7m in projection
- High fabric tension ensures rapid rainwater drainage
- Integrated water drain through the support
- Very stable even at high wind speed- up to 75 km p/h
- Adoptive design to suit any type of existing structures or framing
- Front, rear or side incline from 8 ° to 25 °
- Simple and proven installation system
- Wide 4.5m span in between bays

Slim and elegant design combined with LED lighting strips