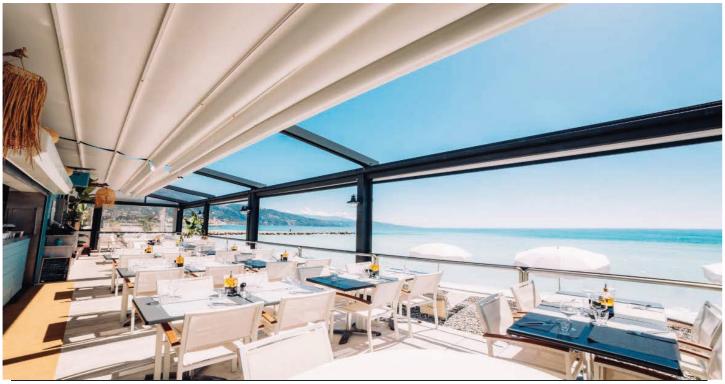

design to suit any type of existing structures or framing
- Front, rear or side incline from 8 ° to 25 °
- Simple and proven installation system
- Wide 4.5m span in between bays



Slim and elegant design combined with LED lighting strips



# In-build guttering system

 $\boxed{\hspace{1cm}}$ 

min. 2m

max. 13.5m as 1 unit

1

min. 1.5m max. 7m

BEAUFORT 5 CLASS 2

The wind resistance class may vary depending on version and dimension.



Motorised



#### **COLORS**

Discover the diverse options when selecting frame colours.



#### **FABRICS**

Choose from a comprehensive range of materials and colours.



#### **ELECTRICS**

More convenience thanks to the automated control and lighting systems.



Phone: +61 2 8068 9293 sales@obaau.com.au





# RIVERA RETRACTABLE PERGOLA SYSTEM









## **COLORS**

Discover the diverse options when selecting frame colours.



# **FABRICS**

Choose from a comprehensive range of materials and colours.



## **ELECTRICS**

More convenience thanks to the automated control and lighting systems.



Phone: +61 2 8068 9293 sales@obaau.com.au







**ENJOY THE TERRACE – IN ANY WEATHER** 



www.obaau.com.au