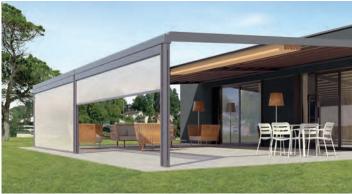

## Fabric in lateral guide

- Up to 7m in projection
- High fabric tension ensures rapid rainwater drainage
- Integrated water drain through the support
- Very stable even at high wind speed- up to 75 km p/h
- Adoptive design to suit any type of existing structures or framing
- Front, rear or side incline from 8 ° to 25 °
- Simple and proven installation system
- Wide 4.5m span in between bays

Motorised