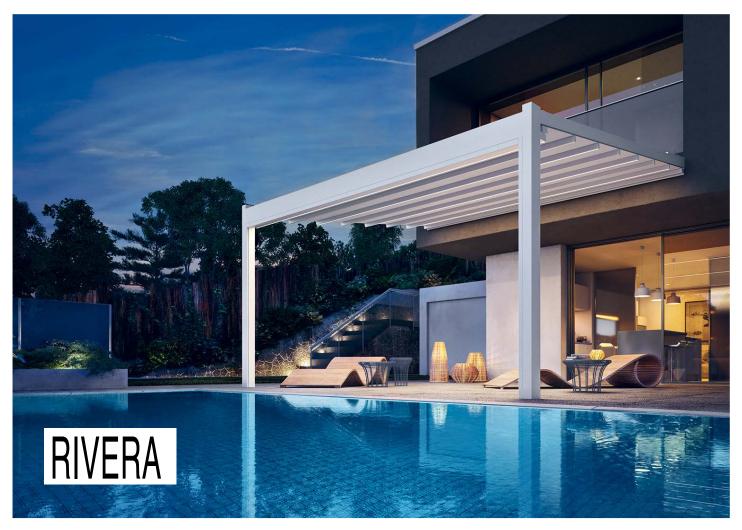

# **RIVERA** RETRACTABLE PERGOLA SYSTEM

Coupled system: maximum of 3 bays at 4.5m in wide

## Fabric in lateral guide

- Up to 7m in projection
- High fabric tension ensures rapid rainwater drainage
- Integrated water drain through the support
- Very stable even at high wind speed- up to 75 km p/h
- Adoptive design to suit any type of existing structures or framing
- Front, rear or side incline from 8 ° to 25 °
- Simple and proven installation system
- Wide 4.5m span in between bays

Slim and elegant design combined with LED lighting strips