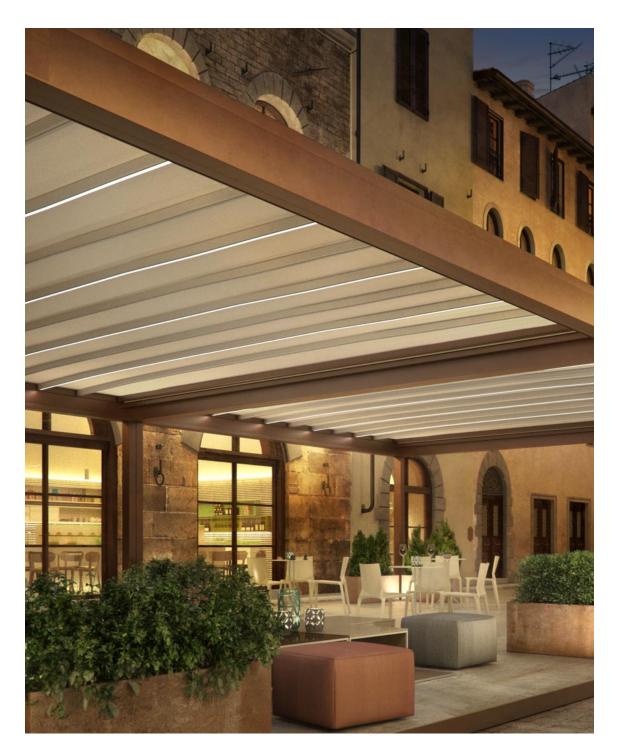

# **RIVERA** RETRACTABLE PERGOLA SYSTEM

Coupled system: maximum of 3 bays at 4.5m in wide

## Fabric in lateral guide

- Up to 7m in projection
- High fabric tension ensures rapid rainwater drainage
- Integrated water drain through the support
- Very stable even at high wind speed- up to 75 km p/h
- Adoptive design to suit any type of existing structures or framing
- Front, rear or side incline from 8 ° to 25 °
- Simple and proven installation system
- Wide 4.5m span in between bays

Slim and elegant design combined with LED lighting strips

# In-build guttering system

 $\boxed{\hspace{1cm}}$ 

min. 2m

max. 13.5m as 1 unit

1

min. 1.5m max. 7m

BEAUFORT 5 CLASS 2

The wind resistance class may vary depending on version and dimension.