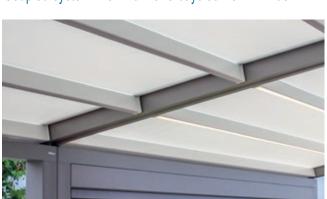

Slim and elegant design combined with LED lighting strips

# **RIVERA** RETRACTABLE PERGOLA SYSTEM

Coupled system: maximum of 3 bays at 4.5m in wide

## Fabric in lateral guide

- Up to 7m in projection
- High fabric tension ensures rapid rainwater drainage
- Integrated water drain through the support
- Very stable even at high wind speed- up to 75 km p/h
- Adoptive design to suit any type of existing structures or framing
- Front, rear or side incline from 8 ° to 25 °
- Simple and proven installation system
- Wide 4.5m span in between bays